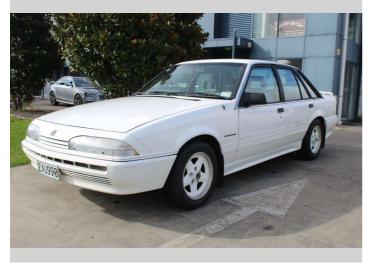

## 1988 Holden Commodore Berlina 3.0 5 speed

**Purchase Price** 

Includes GST, Registration & Licensing

\$29,990

Rea No. **EAU990** 

Ext Colour

White

History

**NZ New** 

Seats

5 seats, Cloth

CO2 Emissions 

Wheels

**Body Style** 

Odometer 82,906 km

Engine

3000 cc

Fuel Type

Transmission

5 Speed Manual, 2WD

8L196MHZ09175L

Petrol

4 door, Sedan

15"

Interior

Safety

Charcoal

**Energy Economy** 

 $\triangle$   $\triangle$   $\triangle$   $\triangle$   $\triangle$   $\triangle$ 

Annual fuel cost not available

Energy Consumption unknown. Emissions and Energy Economy figures standardised to 3P WLTP.

## Top features

- » 5 Seater
- » Alloy Wheels
- » Body Kit (Factory)
- » Power Steering

1 star safety rating

Based on 2023 VSRR rating

Adopt-A-Car

Adopt a Car | Phone 0272887933 | Email sales@adoptacar.co.nz 989b Kairanga Bunnythorpe Road, Kairanga, Palmerston North 4475, New Zealand